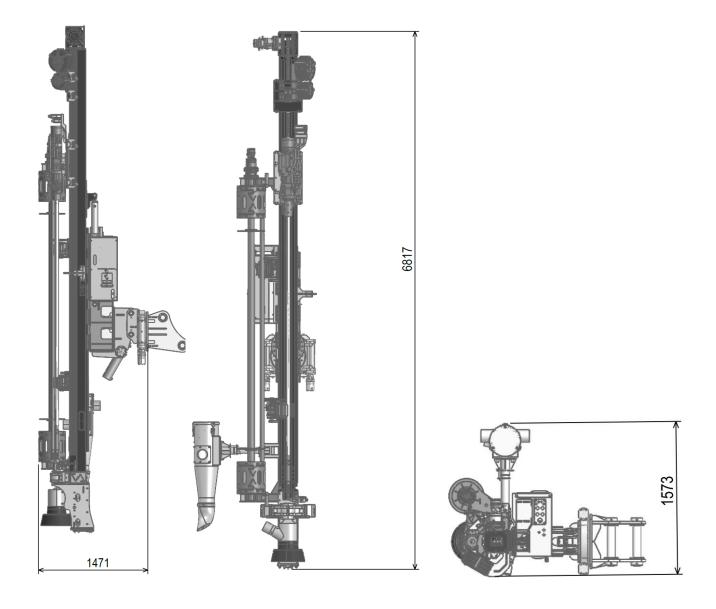

## **EX 321 – S300HR**

| TECHNICAL SPECIFICATIONS |                                                                        |  |
|--------------------------|------------------------------------------------------------------------|--|
| Excavator size           | 15 ton                                                                 |  |
| Drill mast               | S300 Gear Box                                                          |  |
| Stroke                   | Standard 3050 mm (option 3660 mm)                                      |  |
| Pull back / down         | 2.500 Kg                                                               |  |
| Base frame and Kinematic | Include plate to attach to your excavator with:                        |  |
|                          | <ul> <li>Single slew WDL 419 for mast rotation (180° +180°)</li> </ul> |  |
|                          | Back feed 800mm                                                        |  |
|                          | In line hose reel                                                      |  |
|                          | Support foot for rod changer                                           |  |
| Hydraulics               | 5 proportional valves (rotation/ percussion/ feed/ slew / back feed)   |  |
| Controls                 | Radio remote control and LCD screen for diagnostic and setting         |  |
| Centralizer              | Manual centralizer included                                            |  |
| Data log                 | On request                                                             |  |
|                          |                                                                        |  |