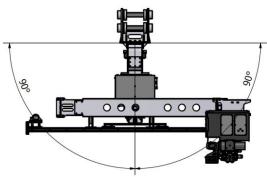

------------------|--|
| For all function | Radio remote control |  |

| ACCESSORIES                    |                                                            |  |
|--------------------------------|------------------------------------------------------------|--|
| Shank lubrication system       | Included                                                   |  |
| Hydraulic steel holder opening | Included                                                   |  |
| Compressor                     | Included hydraulic driven compressor 1.000 lt/min at 7 bar |  |
| Dust collector                 | Included with hood                                         |  |
| Data logger (integrated)       | Included                                                   |  |

## **DIMENSIONS AND MOVEMENTS**