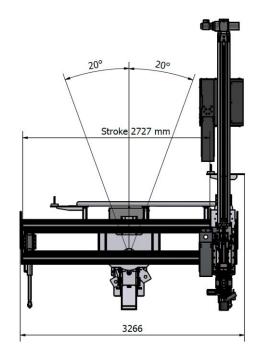

--------------------|--|
| For all function | Radio remote control |  |

| ACCESSORIES                    |                                                            |  |
|--------------------------------|------------------------------------------------------------|--|
| Shank lubrication system       | Included                                                   |  |
| Hydraulic steel holder opening | Included                                                   |  |
| Compressor                     | Included hydraulic driven compressor 1.000 lt/min at 7 bar |  |
| Dust collector                 | Included with hood                                         |  |
| Data logger (integrated)       | Included                                                   |  |

## **DIMENSIONS AND MOVEMENTS**