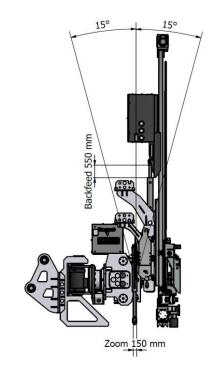

----------------|--|
| For all function | Radio remote control |  |

| ACCESSORIES                    |                                                            |  |
|--------------------------------|------------------------------------------------------------|--|
| Shank lubrication system       | Included                                                   |  |
| Hydraulic steel holder opening | Included                                                   |  |
| Compressor                     | Included hydraulic driven compressor 1.000 lt/min at 7 bar |  |
| Dust collector                 | Included with hood                                         |  |
| Data logger (integrated)       | Included                                                   |  |

## **DIMENSIONS AND MOVEMENTS**