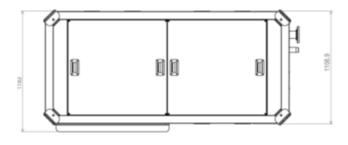

## **RW 350 E**

|                  | TECHNICAL SPECIFICATIONS                                             |
|------------------|----------------------------------------------------------------------|
| Engine           | Electric 132 Kw with Inverter and pre-set speed for different hammer |
| HP water pump    | Prattisoli triplex HP pump model                                     |
| Max flow         | 349 lt/min                                                           |
| Max pressure     | 200 bar                                                              |
| Filter           | Included 50 micron                                                   |
| Controls         | <ul> <li>Cable controls with 50 mt cable (+50 mt option)</li> </ul>  |
|                  | Radio controls option available                                      |
| Booster pump     | Included                                                             |
| Connections      | Inlet line: 2.1/2"; Pressure line: 1.1/4"; Tank line: 1.1/2"         |
| Silenced version | With extra fan system for cooling                                    |
| Dimensions       | L= 2400 mm; W=1108 mm; H=1310 mm                                     |
|                  | Possibility to mount two pumps together, one above the other         |
| Weight           | 2500 kg                                                              |