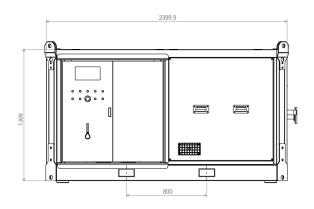

## **RW 350 E**

|                  | TECHNICAL SPECIFICATIONS                                             |
|------------------|----------------------------------------------------------------------|
| Engine           | Electric 132 Kw with Inverter and pre-set speed for different hammer |
| HP water pump    | Prattisoli triplex HP pump model                                     |
| Max flow         | 349 lt/min                                                           |
| Max pressure     | 200 bar                                                              |
| Filter           | Included 50 micron                                                   |
| Controls         | <ul> <li>Cable controls with 50 mt cable (+50 mt option)</li> </ul>  |
|                  | Radio controls option available                                      |
| Booster pump     | Included                                                             |
| Connections      | Inlet line: 2.1/2"; Pressure line: 1.1/4"; Tank line: 1.1/2"         |
| Silenced version | With extra fan system for cooling                                    |
| Dimensions       | L= 2400 mm; W=1108 mm; H=1310 mm                                     |
|                  | Possibility to mount two pumps together, one above the other         |
| Weight           | 2500 kg                                                              |